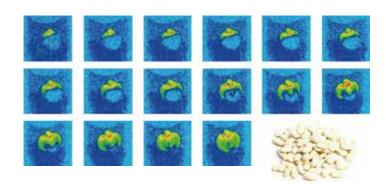

### **Specifications:**

Footprint:  $30W \times 20D \times 20H$ 

Total Weight:110 Jbs

Power: Standard

Sample size: 10mm

Field Stregnth: 0.5T

Time resolved images of water permeation into a white bean over a 24 hour period at room temperature