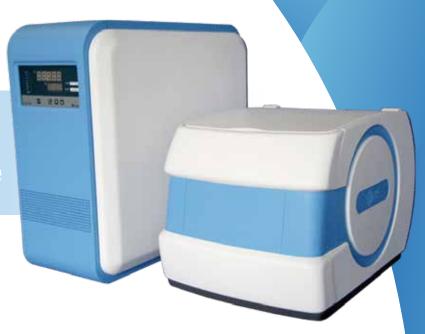

## Introducing the mini EDU-MR

The perfect solution for teaching MRI

#### Features:

Easily accomodated on desktop or benchtop

### **Specifications:**

Footprint:  $30W \times 20D \times 20H$ 

Total Weight:110 Jbs

Power: Standard

Sample size: 10mm

Field Stregnth: 0.5T

Time resolved images of water permeation into a white bean over a 24 hour period at room temperature