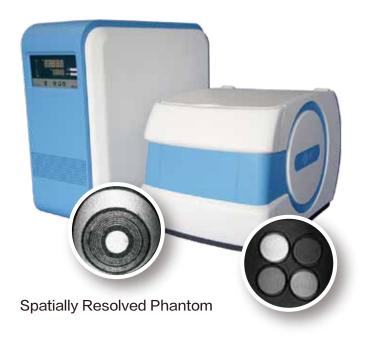

## No Cryogen MRI Zero Maintenance



## Introducing the mini EDU-MR

The perfect solution for teaching MRI

#### Features:

Easily accomodated on desktop or benchtop

### **Specifications:**

Footprint:  $30W \times 20D \times 20H$ 

Total Weight:110 Jbs

Power: Standard

Sample size: 10mm

Field Stregnth: 0.5T



Time resolved images of water permeation into a white bean over a 24 hour period at room temperature

**Suzhou Niumag Corporation** 

Web: www.nmranalyzer.com Tel: +86-512-62393560 Email: info@niumag.com

**Korea South** 

Web: www.jkxtac.com Tel: +82-2-2145-4360 Email: jkbhang@jktac.co.kr



# mini EDU-MR



Sesame Seeds



Contrast Media MRI



Chile



Chicken Kunckle

## **Key Features:**

- · Durable for hands-on student use
- · Virtual Software for student preparation
- · Multiple imaging protocols
- · Laptop or desktop PC to acquire data
- · Easy to use sofeware to tailor experiments